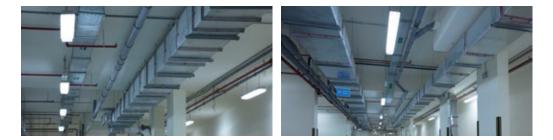

## **DUCTWORK CONSTRUCTION**

The Firewall Ductwork System is manufactured from Galvanised Steel sheet based on specification and similated test by Carling Fire. The Fire-Rated Ductwork has been test and certified by Applus to meet the following standards:

The Firewall® Ductwork is suitable for Residental, Commercial, Hotels, Hospitals, High Rise Buildings etc.

Authorized Exclusive Licensee

Progulf Air-conditioning Industries LLC PLOT 597 - 392, Dubai Investment Park Dubai, UAE For more information about our product, scan the below code to visit our website.