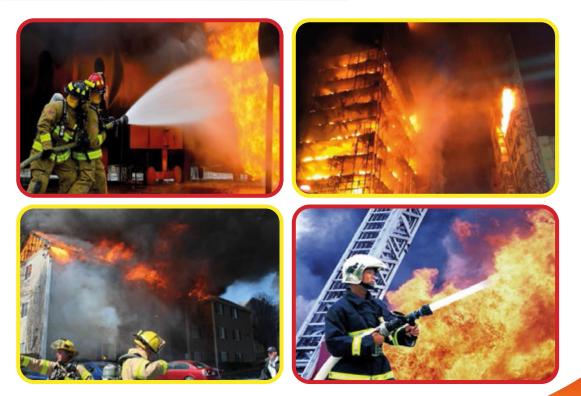

# WHAT ARE WE TRYING TO ACHIEVE?

Protecting Human Lives.

- To ensure the safety of the people as they evacuate the building by protecting common areas i.e. Escape Corridors, Lift Lobbies for upto 4 hours.
- To minimize damage to the building and its contents by maintaining the fire compartmentation.