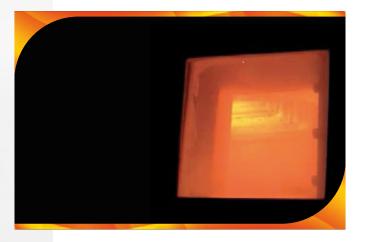

ISO 834: 1975 (E) FIRE RESISTANCE TEST STANDARD TIME-TEMPERATURE CURVE

Tested as per BS 476 Part 24 for the fire resistance of ventilation ductwork which is expressed in minutes of duration of heating in accordance with the ISO 834: 1985 (Cellulosic - Standard Time/Temperature Curve)

#### BS 476: PART 24: 1987

Furthermore, the Firewall® range of Fire-rated Ducts incorporates and are in compliance with the following standards:

BS 5588DW 144

Suitable for use as a Type A (Fire outside) and Type B (Fire inside/outside) fire-rated ductwork system for a period of up to 255 minutes of Stability and Integrity