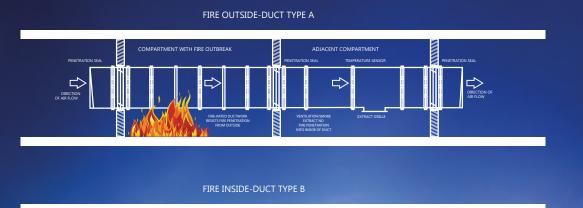

#### BS 476: PART 24: 1987

Furthermore, the Firewall® range of Fire-rated Ducts incorporates and are in compliance with the following standards:

BS 5588DW 144

Suitable for use as a Type A (Fire outside) and Type B (Fire inside/outside) fire-rated ductwork system for a period of up to 255 minutes of Stability and Integrity