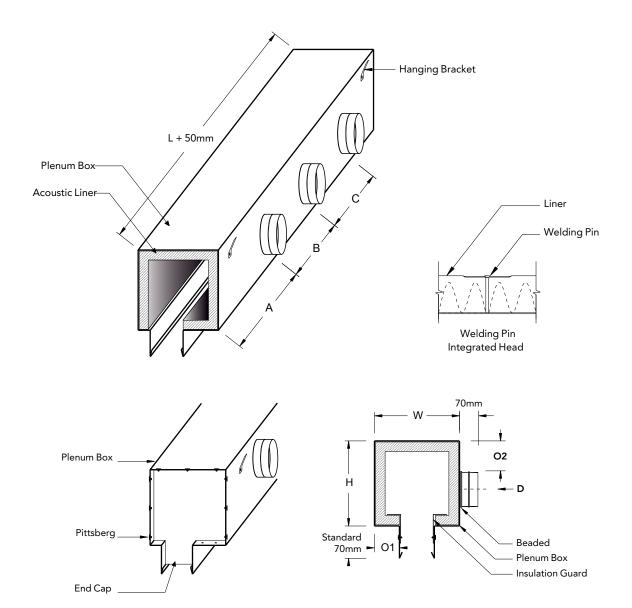

## **PLENUM BOX**

\* Plenum Box: Fabricated of 24 Gauge Galvanized Iron - Standard.

\* Acoustic Liner: Clean Liner 25mm, 24 or 48 kg/m³, is faced with a Black, Strong, Durable, Dimensionally

Stable Woven Glass Fabric.

\* Optional: 1- Volume Control Damper.

2- Inside Insulation Covered with Galvanized Perforated Sheet Insuring Full Protection.

3- Acoustic Liner Thickness & Density as per Client Request.

4- Rubber Insulation.